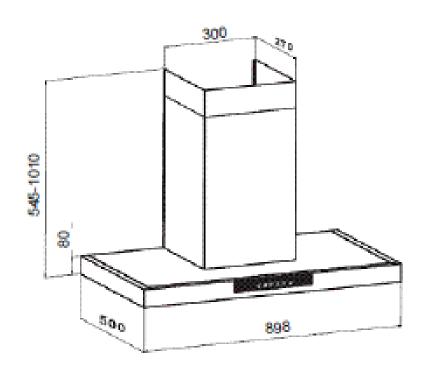

## **DIMENSIONS**

- Dimension of overall product (mm): H1020 x W900 x D500
- Ducting dimensions (mm): 150
- Net weight (kg): 18
- Gross weight (kg): 21