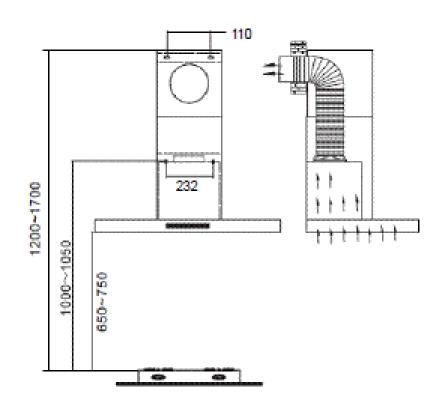

Electronic touch control with white LED display

#### **Funtions**

- Max. airflow: 1050m3/h
- 1 fan, 1 motor
- 3 speed levels + turbo
- 59dBa at max. level
- Delay stop (3mins, 6mins, 9mins, 12mins and 15mins)

## Lighting

LED lighting strip

#### **Filters**

- 3 x Baffle stainless steel filters
- Charcoal filter (provided in re-cycling mode)



## 90CM WALL MOUNT HOODS AD995XC2



## **ELECTRICAL CONNECTIONS**

• Total power (W): 408

• Current (A): 10

• Voltage (V): 220 -240

• Frequency (Hz): 50/60

• Length of electrical supply cord (cm): 120

• Type of plug: BS

## **DIMENSIONS**

- Dimension of overall product (mm): H1020 x W900 x D500
- Ducting dimensions (mm): 150
- Net weight (kg): 18
- Gross weight (kg): 21

# 90CM WALL MOUNT HOODS AD995XC2



## **INSTALLATION DIAGRAM**