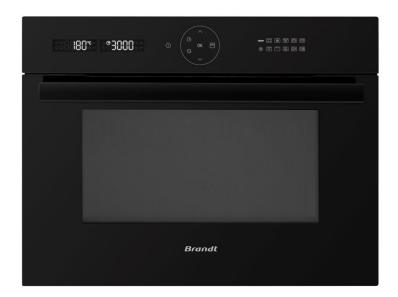

## 45CM BUILT IN COMBI MICROWAVE OVEN BKC6575B

#### **Structure**

- Volume (L): 40
- Electronic programming control
- Combi
- Power 1000W
- Enamel cavity
- Black

#### **Features**

- Quattro® wave system
- Smart Assist: Time recommendation
- 11 functions
- 3 Autocook programs
- Maxi turntable 36cm removable